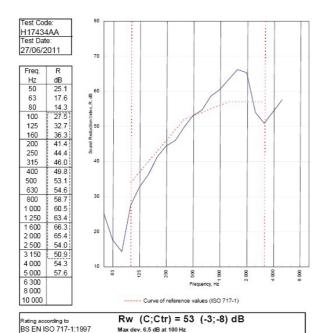

BMT/FEP/F14077 - BRE Report P102396-1011B

Refer to Speedline Specification Clause

154 mm. (At Base Track, Excluding Finishes)

Severe - Annexes A-F

53 RwdB, Date Tested or Assessed Against - 70-K-59

C<sub>50-3150</sub>= -8 dB

Ct.503150= -19 dB

TESTED AT ONE OF THE UKAS ACCREDITED LABORATORIES BELOW

B.T.C
(H-Ref on Graph)

B.R.E

AIRO

S.R.L

S.R.L

C<sub>100-5000</sub>= -2 dB

Customer: Metsec plc Hepsec Division

BTC 17434A: Page 8 of 10

neasurement results obtained by

an engineering method:

C<sub>50-5000</sub>= -7 dB

C<sub>t:50-5000</sub>= -19 dB